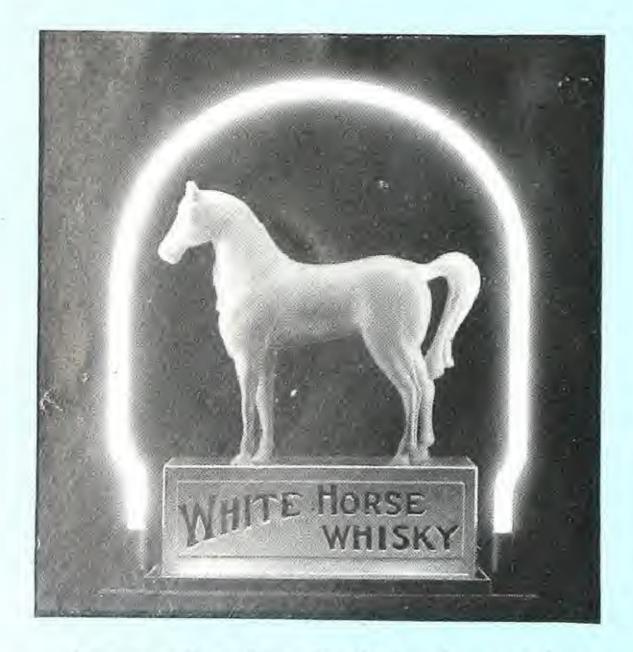

phone Ardwick 2161



The whole of this sign is fitted to the modern all-glass front of the "Daily Express" building in Fleet Street, and the lettering is in accordance with a design specially required by the newspaper. All the letters are 2 ft. 6 in. box type, lead-coated sheet steel, finished in light red, superimposed with red double outline tubes. There are 134 ft. of red tubing, together with sections of green wavy decoration.

c1930



THE SIGN OF A GOOD CIRCULATION

N.S. 92

This sign for M. Kletz, Doncaster, employs attractive outlining in 15-16 mm. blue tubing with 15 in. and 8 in. teak letters, enamelled red and green, and employing a single outline red and green tubing.

# KLETZ FOR FURNITURE OF DISTINCTION

N.S. 93

### Coloured Drawings on request free of charge Page One







Any well advertised trade mark or design, or any special article can be given greater prominence by being Neonized.

### N.S. 95

In this case the White Neon Arc intensifies the White Horse design.

### N.S. 94

The above illustration shows one of many similar installations erected in various parts of London in red, green and white Neon tubing.

### FIGURE N.S. 96

Shows a Neon installation erected on one of the branches of this well known firm, and is a striking advertisement which compels attention.



### Brilliant Neon Signs Bring Business

Page Two



### IMPORTANT

WE are able to manufacture on the keenest competitive basis, because all component parts of Neon installations, such as backgrounds for letters, either "Staybrite," bronze, teak, etc., also constructional iron work, deco